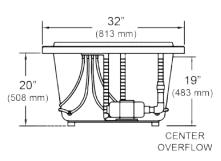

## NOTES:

- 1. Blower location is shown for clarity.
- 2. Required blower motor access is 20" W x 15" H.
- 3. Measurements may vary 1/4" (+/-)
- 4. If a factory installed nailing flange is added to a unit, add 1/8" to each side flanged.
- 5. Removable apron is optional for this unit.
- 6. These dimensions are nominal and subject to change without notice.