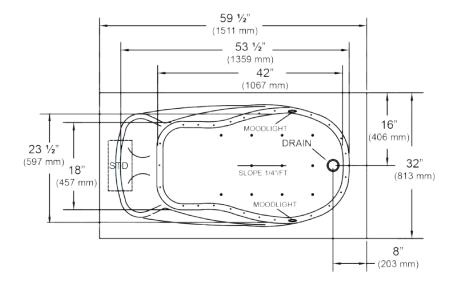

## NOTES:

- 1. Blower location is shown for clarity.
- 2. Required blower motor access is 20" W x 15" H.
- 3. Measurements may vary 1/4" (+/-)
- 4. If a factory installed nailing flange is added to a unit, add 1/8" to each side flanged.
- 5. Removable apron is optional for this unit.
- 6. These dimensions are nominal and subject to change without notice.