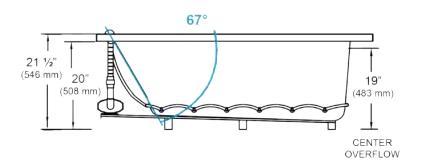

## NOTES:

- 1. Blower location is shown for clarity.
- 2. Required blower motor access is 20" W x 15" H.
- 3. Measurements may vary 1/4" (+/-)
- 4. If a factory installed nailing flange is added to a unit, add 1/8" to each side flanged.
- 5. Removable apron is optional for this unit.
- 6. These dimensions are nominal and subject to change without notice.