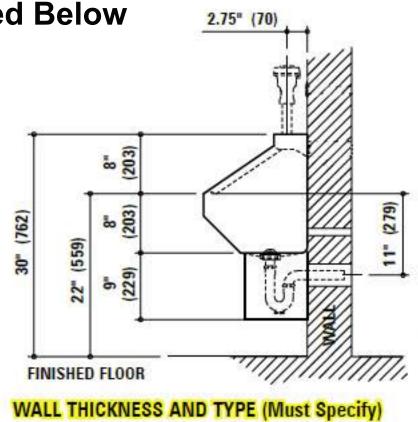

## PlumbingSupply.com **Order Verification Form**

**Signature Required Below** 

Due to continuous product improvement Metcraft reserves the right to make changes in design and specifications without prior notice. All dimensions should be verified with the factory for current information.

## X WITH A168 OPTION - includes Metal Template for Wall Openings

Dear Customer,

Verification must be received before order can be entered for shipment.

Please sign below to verify the 7152 Urinal with A168 metal template meets your requirements.