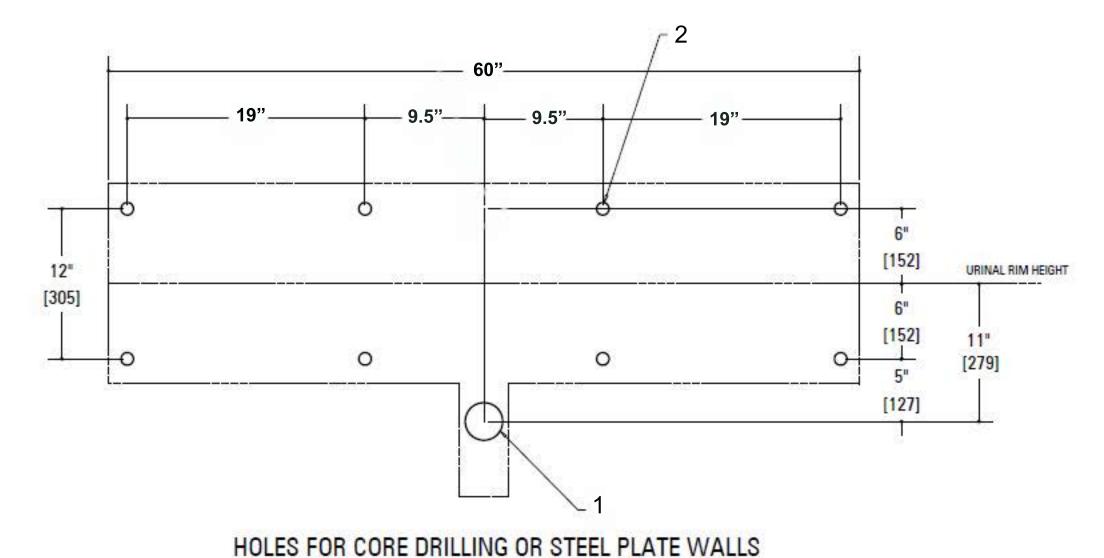

- 1. 3" [76] Diameter wall opening for waste outlet
- 2. 1" [25] Diameter wall openings for anchors. (8)

Thickness:

Type: Concrete Block Steel