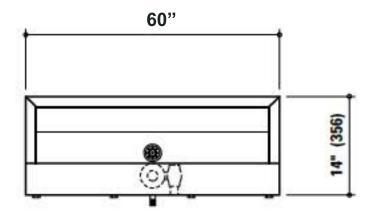

## # 7152 - Top Supply - 3/4" mipt URINAL FIXTURE

## PlumbingSupply.com **Order Verification Form**

**Signature Required Below** 



Due to continuous product improvement Metcraft reserves the right to make changes in design and specifications without prior notice. All dimensions should be verified with the factory for current information.

- 1. 3" [76] Diameter wall opening for waste outlet
- 2. 1" [25] Diameter wall openings for anchors. (8)



Thickness:

Type: Concrete Block Steel





## X WITH A168 OPTION - includes Metal Template for Wall Openings

Dear Customer,

Verification must be received before order can be entered for shipment.

Please sign below to verify the 7152 Urinal with A168 metal template meets your requirements.

## Χ

Customer Signature

Date: \_\_\_\_

Please print name and return to:

PlumbingSupply Group LLC - FAX: 530-891-0654

EMAIL: sales@plumbingsupply.com