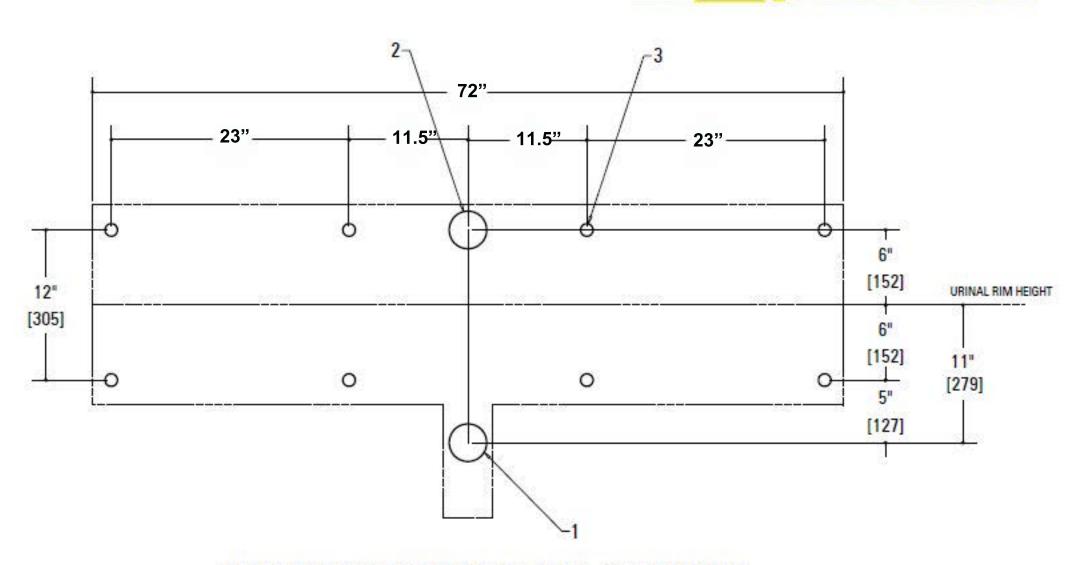

- 1. 3" [76] Diameter wall opening for waste outlet
- 2. 3" Diameter wall opening for 1-1/2" MIPT flush supply inlet
- 3. 1" [25] Diameter wall openings for anchors. (8)

## WALL THICKNESS AND TYPE (Must Specify)

HOLES FOR CORE DRILLING OR STEEL PLATE WALLS

Dear Customer,

Verification must be received before order can be entered for shipment.

Please sign below to verify the 7143 Urinal meets your requirements.