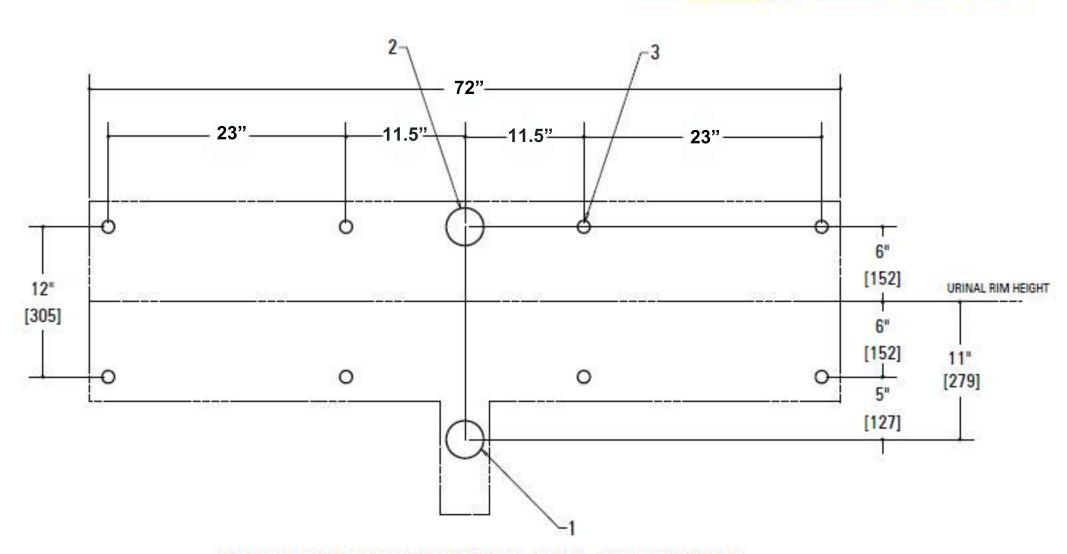

- 1. 3" [76] Diameter wall opening for waste outlet
- 2. 3" Diameter wall opening for 1-1/2" MIPT flush supply inlet
- 3. 1" [25] Diameter wall openings for anchors. (8)

WALL THICKNESS AND TYPE (Must Specify)

HOLES FOR CORE DRILLING OR STEEL PLATE WALLS

X WITH A168 OPTION - includes Metal Template for Wall Openings

Dear Customer,

Verification must be received before order can be entered for shipment.

Please sign below to verify the 7143 Urinal with A168 metal template meets your requirements.