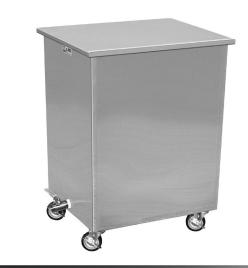

## **Features**

- Constructed of All Stainless Steel
- Soak and clean hood filters
- Comes with waste drain valve
- Top cover is included.
- Easy to transport with the 3" swivel caster included.
- 32 Gallons capacity

## **Description** Stainless Steel Hood Filter Tank With Cover

Running a commercial kitchen can be stressful and overwhelming, and the last thing you need to worry about is dirty hood filters starting a grease fire. These sturdy filter tanks are designed to hold commercial size range/exhaust hood filters for soaking and cleaning. The stainless steel construction will stand up to almost any cleaner, and lets you exercise complete control over what cleaning products are being used. Rolling casters and a lid allow it to be store almost anywhere during soaking or when not in use, so it isn't sitting there taking up precious space.