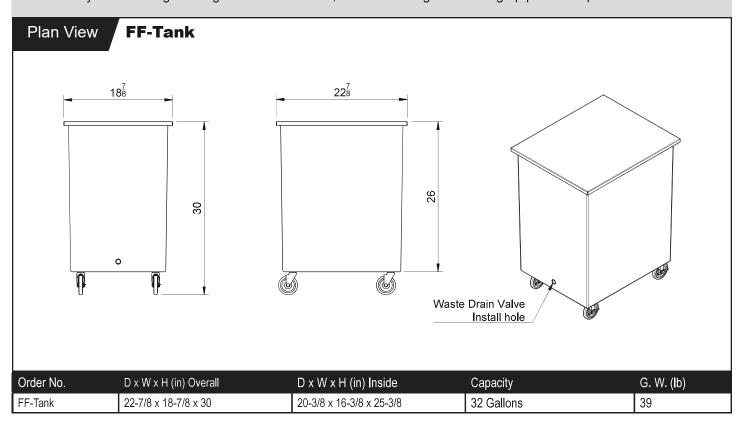

## **Features**

- Constructed of All Stainless Steel
- Soak and clean hood filters
- Comes with waste drain valve
- Top cover is included.
- Easy to transport with the 3" swivel caster included.
- 32 Gallons capacity

## **Description** Stainless Steel Hood Filter Tank With Cover

Running a commercial kitchen can be stressful and overwhelming, and the last thing you need to worry about is dirty hood filters starting a grease fire. These sturdy filter tanks are designed to hold commercial size range/exhaust hood filters for soaking and cleaning. The stainless steel construction will stand up to almost any cleaner, and lets you exercise complete control over what cleaning products are being used. Rolling casters and a lid allow it to be store almost anywhere during soaking or when not in use, so it isn't sitting there taking up precious space.